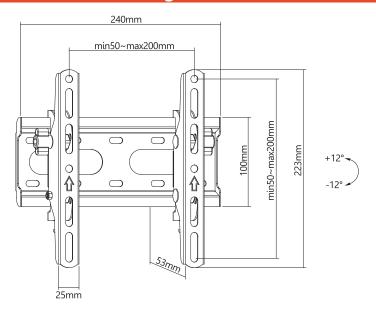

## **Technical Drawing**

## **Features**

- Designed for commercial and domestic use
- Suitable for most 23"-42" screens
- Maximum weight capacity: 45kg/99lbs
- Product size: 240x223x53mm
- Maximum VESA pattern: 200x200mm
- No Tool Assembly allows assembling in minutes with no tools required
- Tilting range: -12°~+12°
- Integrated spirit level ensures level installation alignment (Included in Accessories Bag)

## **Specifications**

| Mount Type               | Heavy Duty Tilting Wall Mount                                                               |
|--------------------------|---------------------------------------------------------------------------------------------|
| Mounting Pattern         | VESA & Universal                                                                            |
| Material                 | Steel, Plastic                                                                              |
| Product Size             | 240x223x53mm                                                                                |
| Recommended Screen Size  | 23"-42"                                                                                     |
| Weight Capacity          | 45kg/99lbs                                                                                  |
| Load Tested              | 3 times weight capacity approved                                                            |
| Compatible VESA Patterns | 50x50mm, 75x75mm,<br>100x100mm, 100x150mm,<br>150x150mm, 200x100mm,<br>200x150mm, 200x200mm |
| Maximum VESA Pattern     | 200x200mm                                                                                   |
| Maximum Hole Pattern     | 200x200mm                                                                                   |
| Minimum Hole Pattern     | 50x50mm                                                                                     |
| Tilt                     | -12°~+12°                                                                                   |
| Profile                  | 53mm                                                                                        |
|                          |                                                                                             |