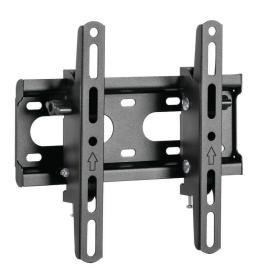

## Heavy Duty Landscape Tilting Wall Mount (Max VESA 200x200) - AS3122T

\* Excluding motorised products which have a 5 year warranty

## **Features**

- Designed for commercial and domestic use
- Suitable for most 23"-42" screens
- Maximum weight capacity: 45kg/99lbs
- Product size: 240x223x53mm
- Maximum VESA pattern: 200x200mm
- No Tool Assembly allows assembling in minutes with no tools required
- Tilting range: -12°~+12°
- Integrated spirit level ensures level installation alignment (Included in Accessories Bag)

## **Specifications**

| Mount Type               | Heavy Duty Tilting Wall Mount                                                               |
|--------------------------|---------------------------------------------------------------------------------------------|
| Mounting Pattern         | VESA & Universal                                                                            |
| Material                 | Steel, Plastic                                                                              |
| Product Size             | 240x223x53mm                                                                                |
| Recommended Screen Size  | 23"-42"                                                                                     |
| Weight Capacity          | 45kg/99lbs                                                                                  |
| Load Tested              | 3 times weight capacity approved                                                            |
| Compatible VESA Patterns | 50x50mm, 75x75mm,<br>100x100mm, 100x150mm,<br>150x150mm, 200x100mm,<br>200x150mm, 200x200mm |
| Maximum VESA Pattern     | 200x200mm                                                                                   |
| Maximum Hole Pattern     | 200x200mm                                                                                   |
| Minimum Hole Pattern     | 50x50mm                                                                                     |
| Tilt                     | -12°~+12°                                                                                   |
| Profile                  | 53mm                                                                                        |
|                          |                                                                                             |